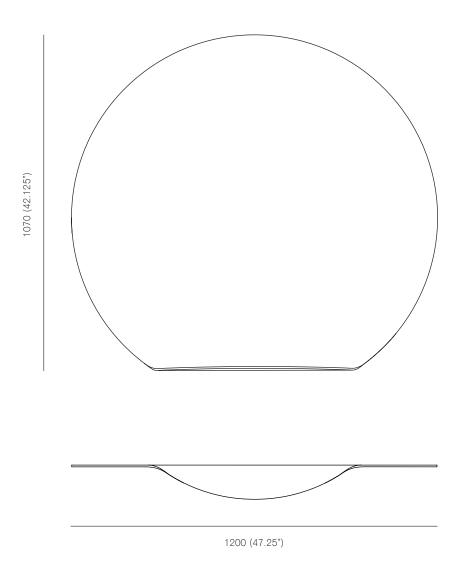

# MICHAELANASTASSIADES

Half Moon, 2012

Half Moon, 2012 Mirrored glass Floor Version Limited edition of 30

1070 (42.125")