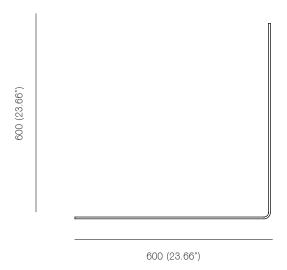

# MICHAELANASTASSIADES

Half Moon, 2012

Half Moon, 2012 Mirrored glass Floor Version Limited edition of 30

1070 (42.125")