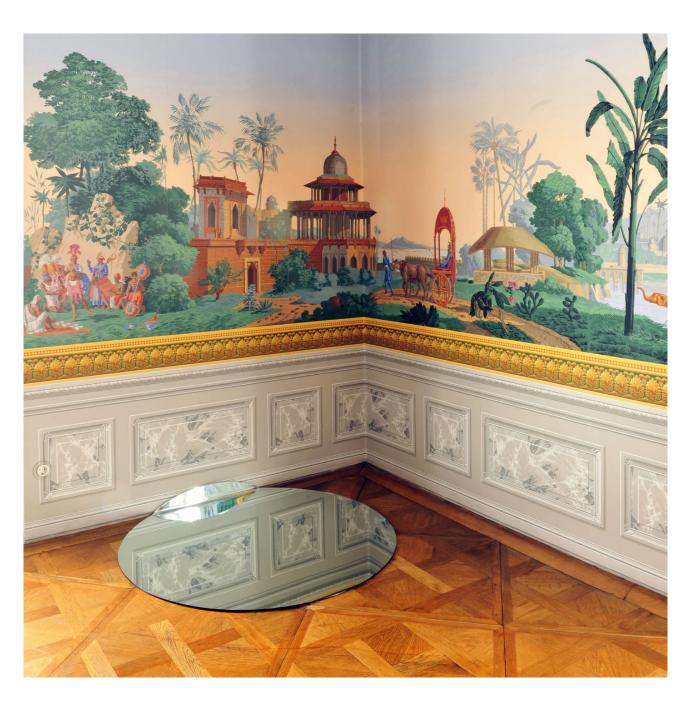

# MICHAELANASTASSIADES

Half Moon, 2012

Half Moon, 2012 Mirrored glass Floor Version Limited edition of 30

1070 (42.125")