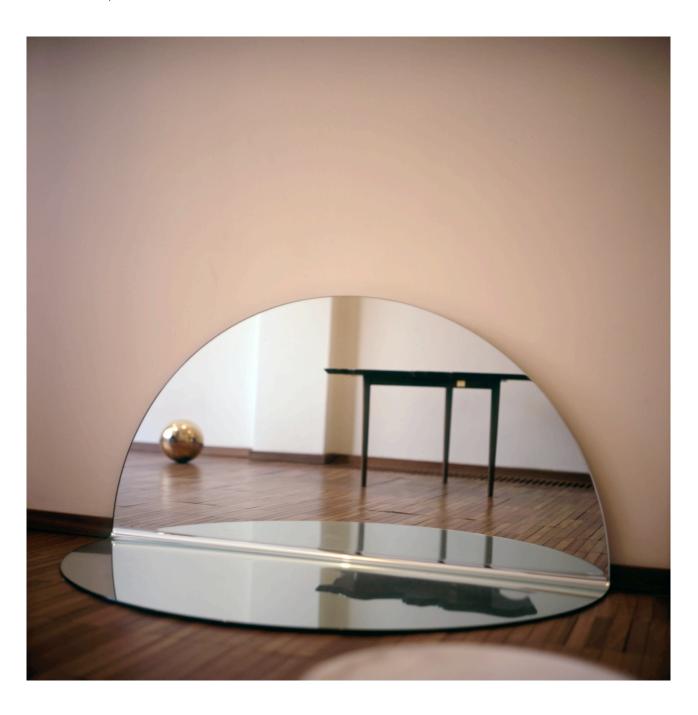

# MICHAELANASTASSIADES

Half Moon, 2012

Half Moon, 2012 Mirrored glass Floor Version Limited edition of 30

1070 (42.125")